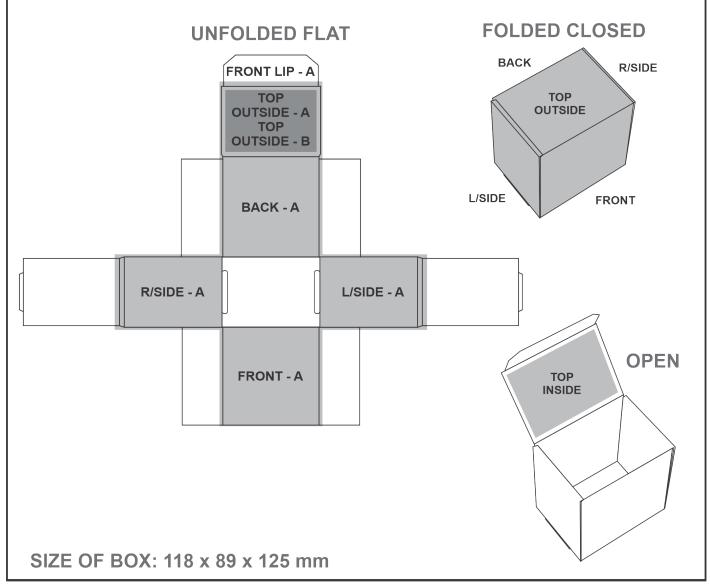

# **PG-AM-402-B**

**Bianca Mug Gift Box** 

### Need to know:

- Includes 1-Position Direct Print (setup fee applies).

**Please Note:** Due to the nature of the printing process, any white in a logo cannot be branded and we cannot guarantee an exact colour match as the box has a mate finish. The nature and inconsistency of the pre-cut boards may create a 1-3mm of unbranded space on the front lip and imperfections maybe be found within the print. Large solid coverage prints are not recommended, if large solid coverage is required, it is recommended on kraft boxes as imperfections are less noticeable.